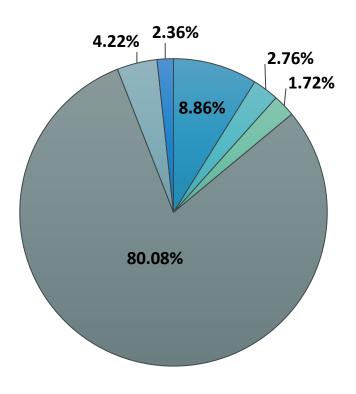

## **CSAC FY21 INCOME**

| Medicaid Fees                | \$19,843,247 | 80.08% |
|------------------------------|--------------|--------|
| State Grants/Contracts       | \$2,195,967  | 8.86%  |
| Other Contracts              | \$1,046,324  | 4.22%  |
| Federal Funds                | \$682,823    | 2.76%  |
| Client and Insurance Fees    | \$584,470    | 2.36%  |
| Local Funds see inset, right | \$425,754    | 1.72%  |
| TOTAL                        | \$24,778,585 |        |

## Unaudited FY21 (July 1, 2020-June 30, 2021) Financials for COUNSELING SERVICE OF ADDISON COUNTY, Inc. (CSAC) October 1, 2021

|        | CSAC FY21 INCOME          |  |  |
|--------|---------------------------|--|--|
| 80.08% | Medicaid Fees             |  |  |
| 4.22%  | Other Contracts           |  |  |
| 2.36%  | Client and Insurance Fees |  |  |
| 8.86%  | State Grants/Contracts    |  |  |
| 2.76%  | Federal Funds             |  |  |
| 1.72%  | Local Funds               |  |  |
|        |                           |  |  |