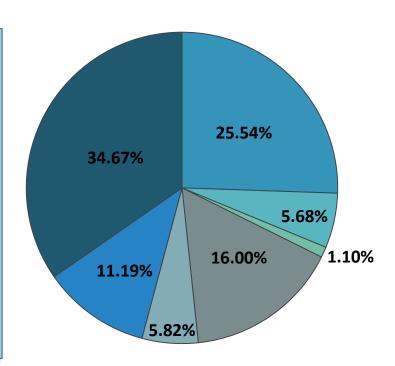

## CSAC FY21 EXPENSES BY PROGRAM

| Developmental Services               | \$8,223,134  | 34.67% |
|--------------------------------------|--------------|--------|
| Youth & Family                       | \$6,058,767  | 25.54% |
| Community Rehabilitation & Treatment | \$3,795,463  | 16.00% |
| Administration                       | \$2,653,694  | 11.19% |
| Crisis Intervention                  | \$1,379,817  | 5.82%  |
| Adult Mental Health                  | \$1,348,376  | 5.68%  |
| Substance Use Recovery               | \$260,314    | 1.10%  |
| TOTAL                                | \$23,719,565 |        |

| CSAC FY21 EXPENSES BY PROGRAM |                                        |  |
|-------------------------------|----------------------------------------|--|
| 34.67%                        | <b>Developmental Services</b>          |  |
| 25.54%                        | Youth and Family Services              |  |
| 5.68%                         | Adult Mental Health                    |  |
| 1.10%                         | Substance Use Recovery                 |  |
| 16.00%                        | Community Rehabilitation and Treatment |  |
| 5.82%                         | Crisis Intervention                    |  |
| 11.19%                        | Administration                         |  |