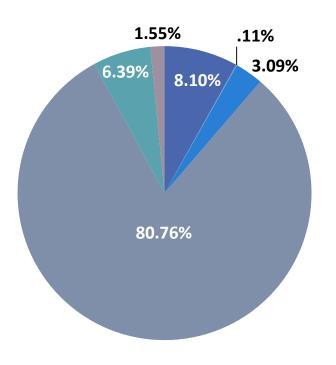

## CSAC FY20 INCOME

| Medicaid Fees                | \$19,398,519 | 80.76% |
|------------------------------|--------------|--------|
| State Grants/Contracts       | \$1,946,954  | 8.10%  |
| Other Contracts              | \$1,534,215  | 6.39%  |
| Client and Insurance Fees    | \$742,844    | 3.09%  |
| Local Funds see inset, right | \$372,277    | 1.55%  |
| Federal Funds                | \$25,500     | 0.11%  |
| TOTAL                        | \$24,020,309 |        |

#### CSAC FY20 INCOME

| 80.76% | Medicaid Fees             |
|--------|---------------------------|
| 8.10%  | State Grants/Contracts    |
| 6.39%  | Other Contracts           |
| 3.09%  | Client and Insurance Fees |
| 1.55%  | Local Funds               |
| .11%   | Federal Funds             |
|        |                           |