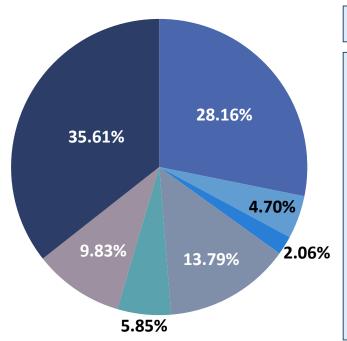

### CSAC FY20 EXPENSES BY PROGRAM

| Developmental Services               | \$8,466,456  | 35.61% |
|--------------------------------------|--------------|--------|
| Youth & Family                       | \$6,678,928  | 28.16% |
| Community Rehabilitation & Treatment | \$3,271,469  | 13.79% |
| Administration                       | \$2,332,031  | 9.83%  |
| Crisis Intervention                  | \$1,388,141  | 5.85%  |
| Adult Mental Health                  | \$1,113,969  | 4.70%  |
| Substance Use Recovery               | \$489,259    | 2.06%  |
| TOTAL                                | \$23,720,253 |        |

### CSAC FY20 EXPENSES BY PROGRAM

| 35.61% | Developmental Services                 |
|--------|----------------------------------------|
| 28.16% | Youth & Family                         |
| 13.79% | Community Rehabilitation and Treatment |
| 9.83%  | Administration                         |
| 5.85%  | Crisis Intervention                    |
| 4.70%  | Adult Mental Health                    |
| 2.06%  | Substance Use Recovery                 |
|        |                                        |